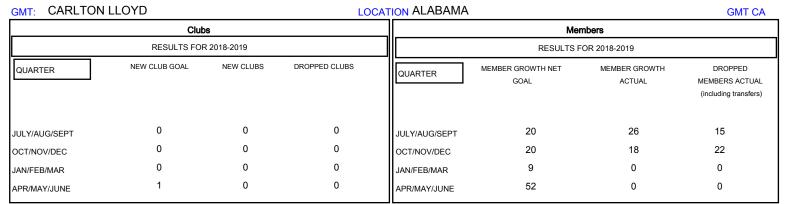

## MONTHLY MEMBERSHIP PROGRESS REPORT

District 34 B

Results as of: 12/31/2018

| DROPPED CLUBS: 0 |    | 15 CLUBS OF 44 ADDED 1 OR MORE<br>NEW MEMBERS | GENDER DISTRIBUTION           MALE         646 (77.46%)           FEMALE         188 (22.54%) |     |
|------------------|----|-----------------------------------------------|-----------------------------------------------------------------------------------------------|-----|
| DROPPED MEMBERS  |    |                                               | Women Percentage Fiscal Year Goal: 27%                                                        |     |
| DECEASED         | 11 |                                               | TOTAL FAMILY UNIT MEMBERS                                                                     | 120 |
| CLUB CANCELLED   | 0  |                                               |                                                                                               | 61  |
| OTHER            | 26 |                                               | FAMILY MEMBERS PAYING HALF  DUES                                                              |     |
| TOTAL            | 37 |                                               |                                                                                               |     |