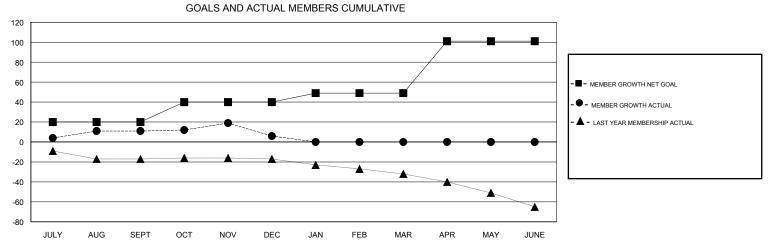

## MONTHLY MEMBERSHIP PROGRESS REPORT

District 34 B

Results as of: 12/31/2018

| DROPPED CLUBS: 0 |    | 15 CLUBS OF 44 ADDED 1 OR MORE<br>NEW MEMBERS | GENDER DISTRIBUTION           MALE         646 (77.46%)           FEMALE         188 (22.54%) |     |
|------------------|----|-----------------------------------------------|-----------------------------------------------------------------------------------------------|-----|
| DROPPED MEMBERS  |    |                                               | Women Percentage Fiscal Year Goal: 27%                                                        |     |
| DECEASED         | 11 |                                               | TOTAL FAMILY UNIT MEMBERS                                                                     | 120 |
| CLUB CANCELLED   | 0  |                                               |                                                                                               | 61  |
| OTHER            | 26 |                                               | FAMILY MEMBERS PAYING HALF  DUES                                                              |     |
| TOTAL            | 37 |                                               |                                                                                               |     |